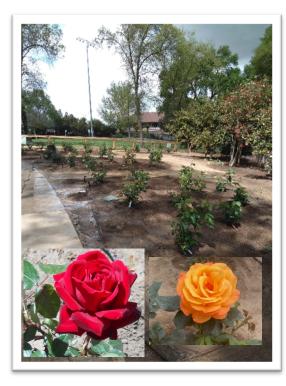

Ripon Garden Club, in partnership with the City of Ripon, has established a *Memorial Rose Garden* at *Mavis Stouffer Park*. Four beds are planted with

over 50 roses in shades of red, pink, orange, and multi-colored. The *Memorial Rose Garden* was developed in remembrance of one of our members whose favorite flower was the rose. Along the fence line, the *Penny Lane* rose is planted in her memory. Additionally, the Garden Club undertook the refresh of the existing *Camellia Garden*, originally planted in 1988. Memorial benches are placed to encourage enjoyment of the fragrance and beauty of the garden.